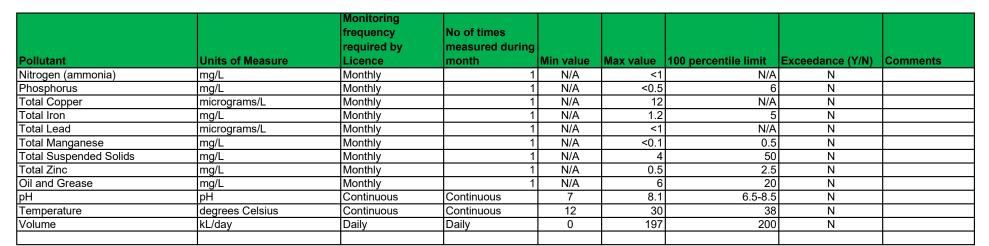

Licence 11149

Link to Licence <a href="http://app.epa.nsw.gov.au/prpoeoapp/">http://app.epa.nsw.gov.au/prpoeoapp/</a>

Address Industrial Drive, Mayfield, NSW, 2304

Location of Monitoring

Point/Area Point 39

Monthly Summary for: Jul-24

Sample Received Samples received 2nd of July. Oil and Grease 10th of July.

Other daily and continuous measurements performed through July 2024.

Data Obtained 01/08/2024