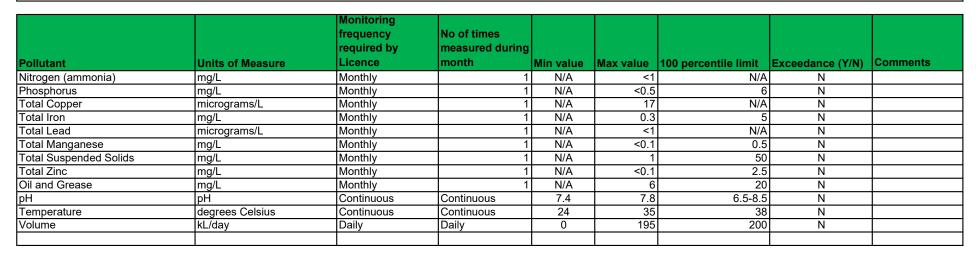

Licence 11149

Link to Licence <a href="http://app.epa.nsw.gov.au/prpoeoapp/">http://app.epa.nsw.gov.au/prpoeoapp/</a>

Address Industrial Drive, Mayfield, NSW, 2304

Location of Monitoring

Point/Area Point 39

Monthly Summary for: Mar-24

Sample Received Samples received 5th of March. Oil and Grease 5th of March.

Other daily and continuous measurements performed through March 2024.

Data Obtained 02/04/2024